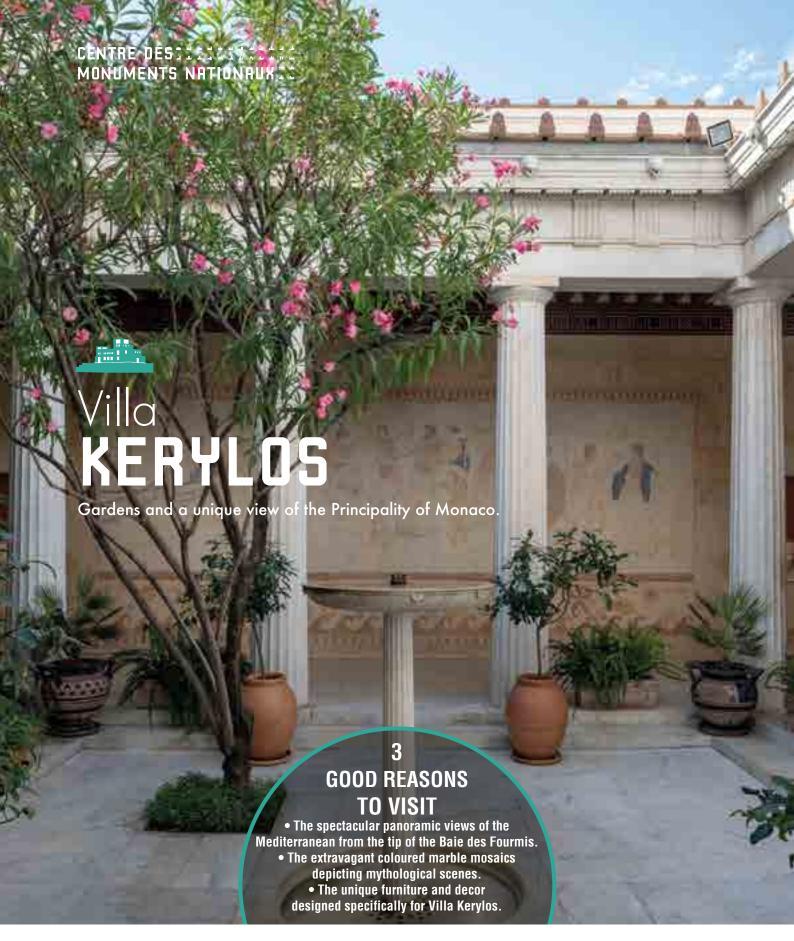

Explore this original reconstruction on the Côte d'Azur of a sumptuous, ancient Greek-inspired villa commissioned by Théodore Reinach in 1902.

Surrounded by a charming coastal garden, its extraordinary décor, fully furnished and adorned with fabrics, frescoes, painted ceilings and mosaics, is quite unique, offering an insight into the sophistication and way of life of Greek civilisation and the ancient Mediterranean worlds.

#### DID YOU KNOW...?

Everything here has been designed as if an ancient Greek architect had created a luxurious villa in the 20th century, complete with concealed electrical sockets and an ingenious heating system inspired by Antiquity.