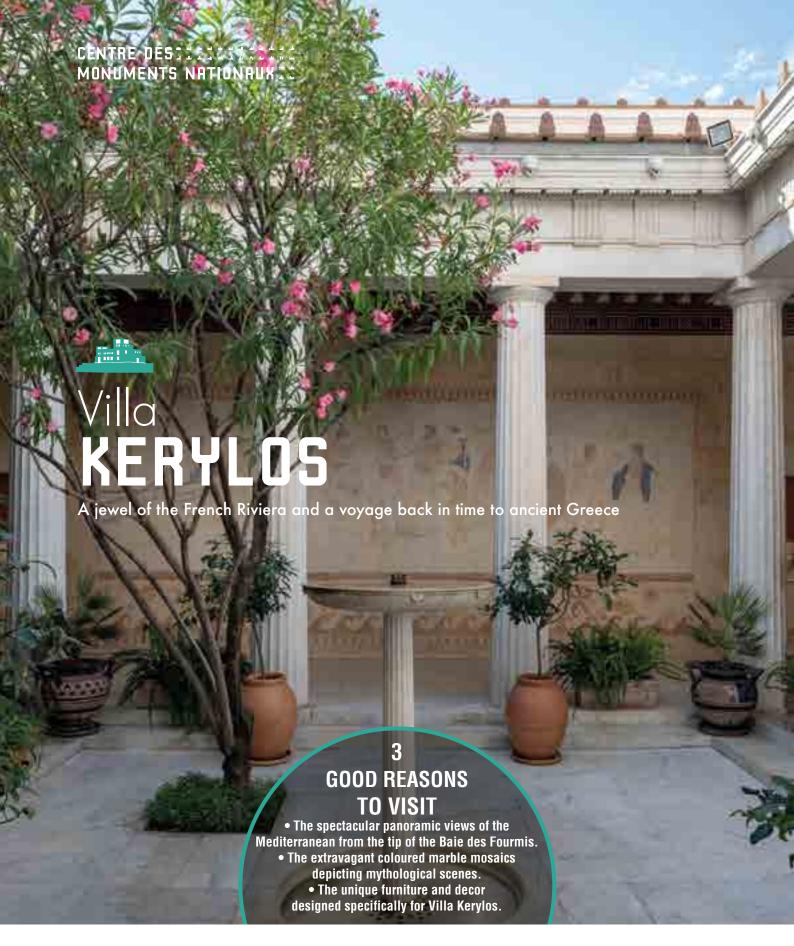

Explore this original reconstruction on the Côte d'Azur of a sumptuous, ancient Greek-inspired villa commissioned by Théodore Reinach in 1902.

Surrounded by a charming coastal garden, its extraordinary décor, fully furnished and adorned with fabrics, frescoes, painted ceilings and mosaics, is quite unique, offering an insight into the sophistication and way of life of Greek civilisation and the ancient Mediterranean worlds.

#### DID YOU KNOW...?

Everything here has been designed as if an ancient Greek architect had created a luxurious villa in the 20th century, complete with concealed electrical sockets and an ingenious heating system inspired by Antiquity.